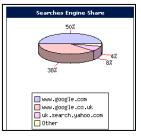

nd 2 types of reports are offered:

## 1. Most popular search terms clicked on and search engines used to find a website

8.34% of users who clicked through to <u>www.opodo.co.uk</u> typed in 'flights'

Displaying 1 to 30 of 346 unique successful search terms to 'Opodo UK'.

| Rank | Search Term     | Search Engines | Share  |
|------|-----------------|----------------|--------|
| 1.   | opodo           | View Engines   | 18.64% |
| 2.   | flights         | View Engines   | 8.34%  |
| з.   | cheap flights   | View Engines   | 7.65%  |
| 4.   | british airways | View Engines   | 6.12%  |
| 5.   | holidays        | View Engines   | 5.89%  |
| 6.   | bmi             | View Engines   | 5.09%  |
| 7.   | cheap holidays  | View Engines   | 4.10%  |

Google.com delivered 50% of traffic to Opodo



## 2. Most popular search terms for an industry

'ebay' was the most popular shopping keyword searched and the retail category represented 8% of all searches

| Rank | Search Term    | Share | Searches Market Share               |
|------|----------------|-------|-------------------------------------|
| 1.   | ebay           | 6.14% |                                     |
| 2.   | argos          | 2.02% | 92%                                 |
| з.   | amazon         | 1.74% |                                     |
| 4.   | ebay uk        | 1.09% |                                     |
| 5.   | tesco          | 1.01% | All Sites<br>Shopping & Classifieds |
| 6.   | b&q            | 0.90% |                                     |
| 7.   | comet          | 0.82% |